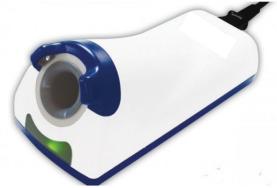

## **nofire Induction wax heater**

## **Product description**

The LUKADENT Induction wax heater is a device to apply high temperatures to waxing up istruments instantaneously in a safe convenient manner, rather than heating the waxing up instrument by open flame or with a Bunsen burner, alcohol lamps or gas burners.

- High temperatures can directly be applied to the waxing up instrument
- It is safer than instruments using open fire
- High ecologically efficiency due to the waxing up instrument sensor
- Ergonomically designed for convenient use
- High hygienic standards due to the replaceable caps
- Warning by error code, when waxing up instrument is inserted, too long, to protect electrical circuit

## Instruction for use

- 1) Plug in power cord
- 2) Turn on power-switch
- 3) Plug the waxing up instrument into the heating area
- 4) Your waxing up instrument is now heating. When heating the control LED will switch from green to red.